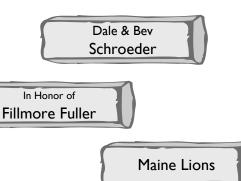

Daytime Phone (\_\_\_) \_\_\_\_

Email \_\_\_\_\_

Engraving Desired (please print clearly)

Sample engraving:

Cost

Ð

A laser engraved 2" x 6" block carved on natural oak. Your name, or the name of your Club, will be visible by all those who visit Lions Camp. Samples of engraving are located on the back panel.

WLF ... Changing lives forever!